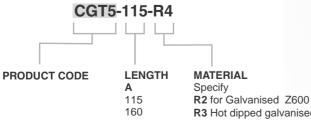

PRODUCT CODE: CGT5

PUBLICATION DATE: July 2023 v1.02

## **SIZES**

Standard Sizes: 115mm and 160mm

## **CORROSION CHARACTERISTICS**

Galvanised Z600 (R2) Hot dipped galvanising (R3) Stainless steel 316L (R4)

Conforms to corrosion resistance set by AS/NZS 2699.2:2020 / AS 3700.

### ORDERING INFORMATION

When ordering please supply use with the part number and quantity you require

R3 Hot dipped galvanised SPECIAL ORDER R4 for Stainless steel 316L SPECIAL ORDER

For Sales Enquiries, please contact Cerra Metal Works +61 (0)3 9350 5812 or sales@cerra.com.au