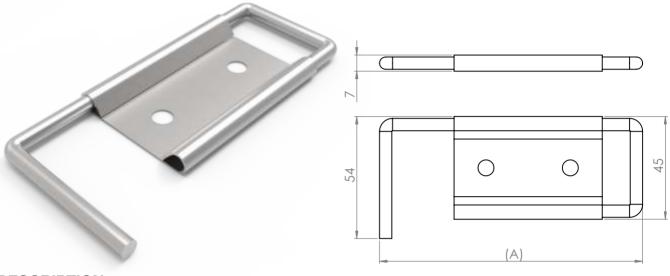

# **Medium Duty Slide Lock Column Tie**

#### DESCRIPTION

Medium duty slide lock column tie. Single leaf wall to vertical steel columns.

#### **FEATURES**

- Clay brick / block work
- Variable flange size adjustment.
- Max cavity 50mm
- Suitable for all UB / UC / PFC members
- Universal applications
- Australian design & tested AS/NZS 2699.2:2020

## **SIZES**

Standard Sizes: 115mm and 160mm